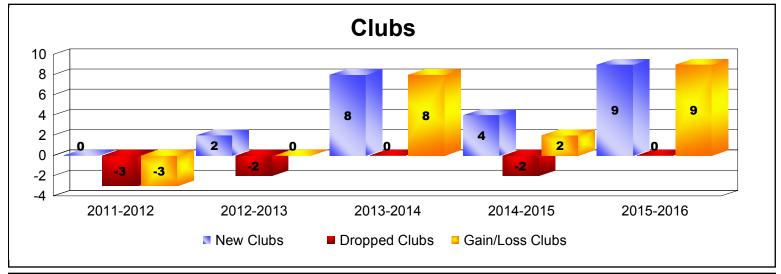

District 404 B1 As of June 2016 Cumulative

| Year      | New<br>Clubs | Dropped<br>Clubs | Gain/<br>Loss<br>Clubs | New<br>Members | Charter<br>Members | Reinstate<br>Members | Transfer<br>Members | Total<br>Member<br>Added | Total<br>Members<br>Dropped | Gain/<br>Loss<br>Members |
|-----------|--------------|------------------|------------------------|----------------|--------------------|----------------------|---------------------|--------------------------|-----------------------------|--------------------------|
| 2011-2012 | 0            | -3               | -3                     | 94             | 0                  | 12                   | 0                   | 106                      | -133                        | -27                      |
| 2012-2013 | 2            | -2               | 0                      | 202            | 40                 | 49                   | 2                   | 293                      | -239                        | 54                       |
| 2013-2014 | 8            | 0                | 8                      | 443            | 238                | 32                   | 10                  | 723                      | -278                        | 445                      |
| 2014-2015 | 4            | -2               | 2                      | 242            | 88                 | 32                   | 1                   | 363                      | -385                        | -22                      |
| 2015-2016 | 9            | 0                | 9                      | 158            | 226                | 43                   | 5                   | 432                      | -300                        | 132                      |
| Average   | 5            | -1               | 3                      | 228            | 118                | 34                   | 4                   | 383                      | -267                        | 116                      |