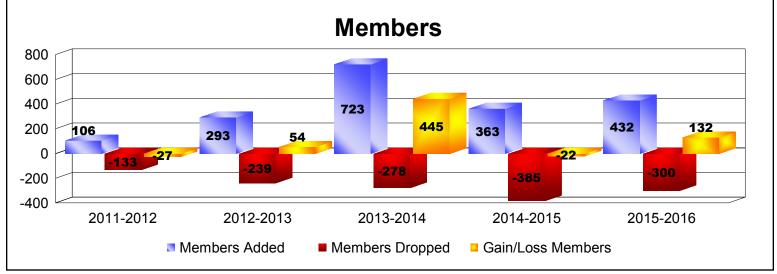

District 404 B1 As of June 2016 Cumulative

| Year      | New<br>Clubs | Dropped<br>Clubs | Gain/<br>Loss<br>Clubs | New<br>Members | Charter<br>Members | Reinstate<br>Members | Transfer<br>Members | Total<br>Member<br>Added | Total<br>Members<br>Dropped | Gain/<br>Loss<br>Members |
|-----------|--------------|------------------|------------------------|----------------|--------------------|----------------------|---------------------|--------------------------|-----------------------------|--------------------------|
| 2011-2012 | 0            | -3               | -3                     | 94             | 0                  | 12                   | 0                   | 106                      | -133                        | -27                      |
| 2012-2013 | 2            | -2               | 0                      | 202            | 40                 | 49                   | 2                   | 293                      | -239                        | 54                       |
| 2013-2014 | 8            | 0                | 8                      | 443            | 238                | 32                   | 10                  | 723                      | -278                        | 445                      |
| 2014-2015 | 4            | -2               | 2                      | 242            | 88                 | 32                   | 1                   | 363                      | -385                        | -22                      |
| 2015-2016 | 9            | 0                | 9                      | 158            | 226                | 43                   | 5                   | 432                      | -300                        | 132                      |
| Average   | 5            | -1               | 3                      | 228            | 118                | 34                   | 4                   | 383                      | -267                        | 116                      |