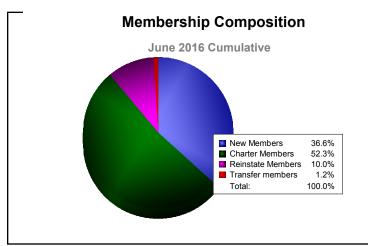

District 404 B1 As of June 2016 Cumulative

| Year      | New<br>Clubs | Dropped<br>Clubs | Gain/<br>Loss<br>Clubs | New<br>Members | Charter<br>Members | Reinstate<br>Members | Transfer<br>Members | Total<br>Member<br>Added | Total<br>Members<br>Dropped | Gain/<br>Loss<br>Members |
|-----------|--------------|------------------|------------------------|----------------|--------------------|----------------------|---------------------|--------------------------|-----------------------------|--------------------------|
| 2011-2012 | 0            | -3               | -3                     | 94             | 0                  | 12                   | 0                   | 106                      | -133                        | -27                      |
| 2012-2013 | 2            | -2               | 0                      | 202            | 40                 | 49                   | 2                   | 293                      | -239                        | 54                       |
| 2013-2014 | 8            | 0                | 8                      | 443            | 238                | 32                   | 10                  | 723                      | -278                        | 445                      |
| 2014-2015 | 4            | -2               | 2                      | 242            | 88                 | 32                   | 1                   | 363                      | -385                        | -22                      |
| 2015-2016 | 9            | 0                | 9                      | 158            | 226                | 43                   | 5                   | 432                      | -300                        | 132                      |
| Average   | 5            | -1               | 3                      | 228            | 118                | 34                   | 4                   | 383                      | -267                        | 116                      |